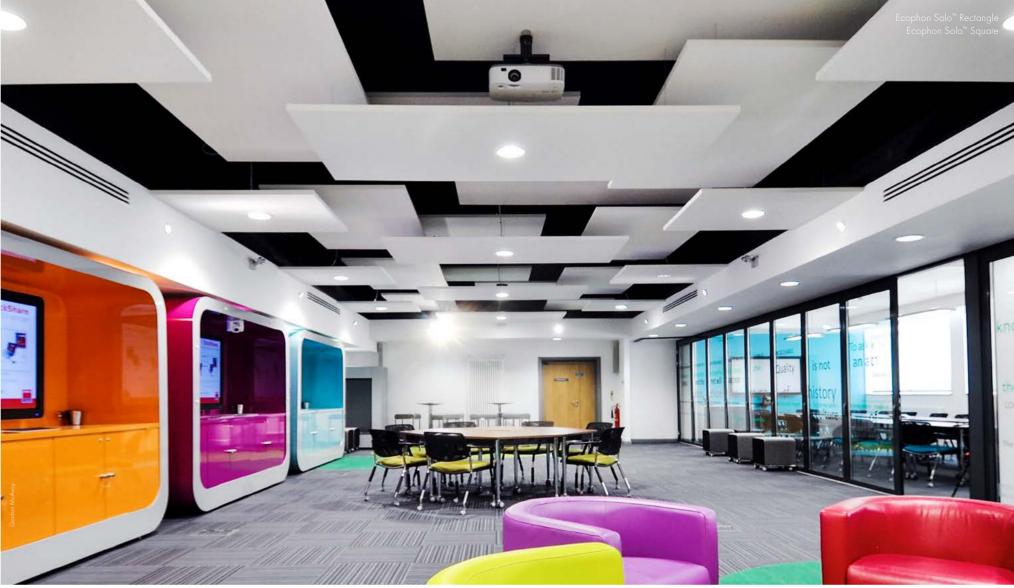

## Think big - make a great impression

Big is beautiful, right? And if grandness is your thing, there is always a great Solo solution to match it.

With Solo it's easy to realize even the most sizeable architectural visons. The standard range includes some of the largest acoustic panels on the market, both rectangular and circular. They are often the preferred choice for large spaces, but can also be used to make a statement in a smaller room. With Solo, large sizes are a creative option to consider. Installing them is also a treat, because even though they are big, they still only need four fixing points.

## A shape for every need

Ecophon Solo™ is the original acoustic cloud. It has proven its qualities for over a decade, in numerous installations all over the world. With several size options and classic shapes, you have all the possibilities to create, whether you like it round, square or rectangular. Big or small