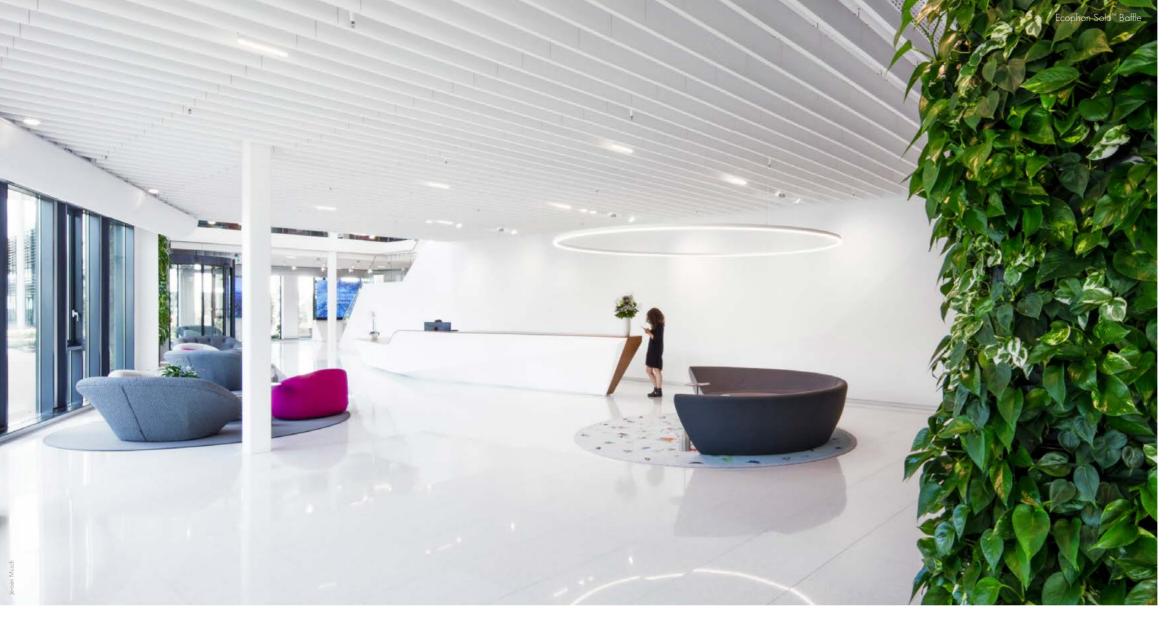

With its excellent acoustic qualities, Solo is our bravest example of how design and functionality can harmonize to create atmospheres that are pleasing to the eye, the ear and the mind.

With a positive contribution to healthy buildings together with a low and transparent environmental footprint, Ecophon Solo™ panels can help you achieve the highest levels of your green buildings projects.

Since the free-hanging Solo panels are surrounded by air, the background colours of the room can contribute to an even more interesting impression. If you give Solo a colour similar to the room or the furniture, balance and harmony will prosper. Or, pick bold contrast colours to let Solo stand out as eve-catching solitaires.