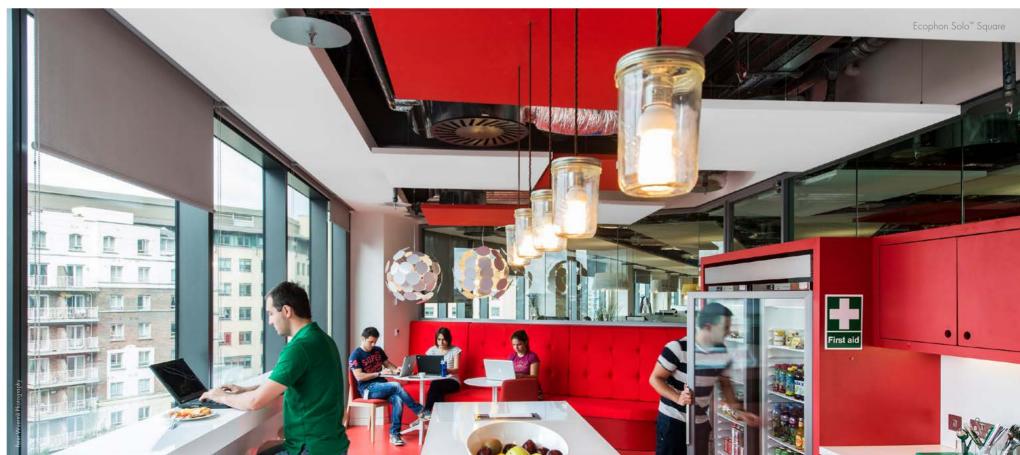

## Bright design deserves good lighting

Let there be light. Either it's natural light flowing in from large windows, or carefully calibrated artificial light, it can be used to support your architectural vision. Creating depth and contrast. Adding richness to all colours. Getting people in the right mood.

With Solo you have many choices for lighting – integrated in the panels like the new Solo Rectangle Line, between or behind them, or perhaps coloured spotlights illuminating selected parts of the acoustic cloud. Light adds a little bit of magic and gives life to the Solo installation.