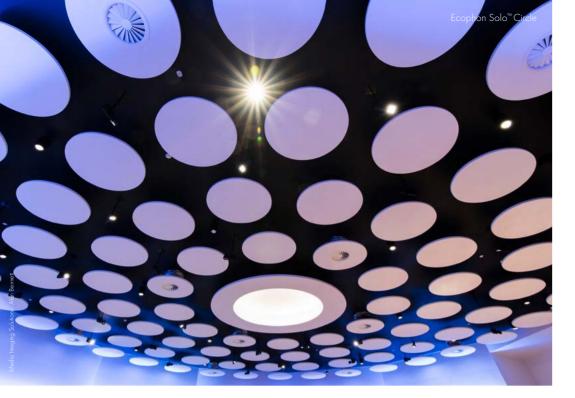

## A different perspective on acoustic clouds

Are you a visual explorer? Curious to see what happens when you turn things around? Then you should have a look at our free-hanging baffles. Solo lets you experience the acoustic cloud from a different perspective. Sideways.

Hanging from the ceiling, baffles can be used to form distinct lines, rolling waves or zig-zaggy patterns.

Mounted on walls, they add interesting contours and depth to any space. Both with the benefit of effectively taming unwanted noise.