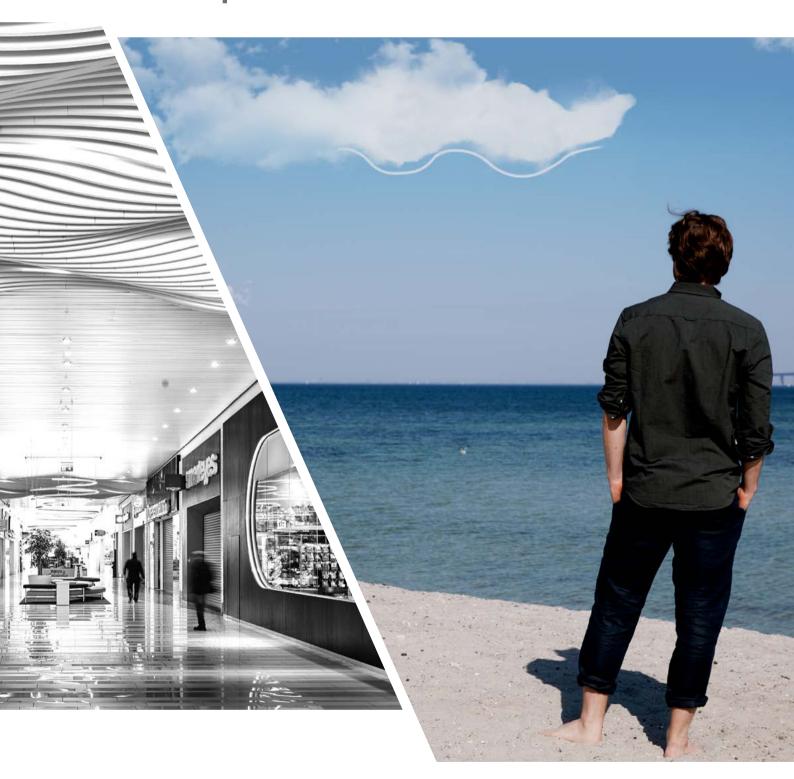

## Express yourself with Ecophon Solo™

### The original acoustic cloud

Congratulations. Your design palette has been updated, giving even more freedom to express yourself. Ecophon Solo™ is the original acoustic cloud, once a first of its kind, now improved with new creative options. This free-hanging sound absorber comes in all the shapes, colours and sizes you need to fulfil your artistic ideas. And if you have unique tastes, creating your very own Solo Freedom is probably the thing for you.

## A different perspective on acoustic clouds

Are you a visual explorer? Curious to see what happens when you turn things around? Then you should have a look at our free-hanging baffles. Solo lets you experience the acoustic cloud from a different perspective. Sideways.