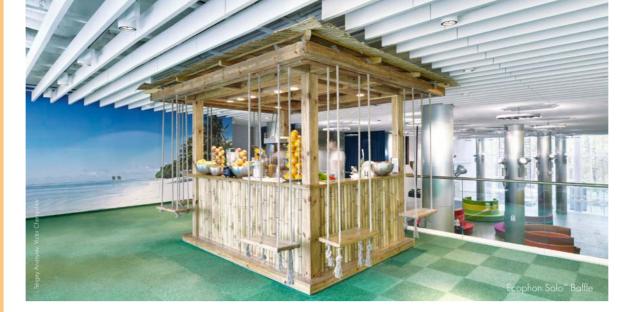

## A different perspective on acoustic clouds

Are you a visual explorer? Curious to see what happens when you turn things around? Then you should have a look at our free-hanging baffles. Solo lets you experience the acoustic cloud from a different perspective. Sideways.

Hanging from the ceiling, baffles can be used to form distinct lines, rolling waves or zig-zaggy patterns.

Mounted on walls, they add interesting contours and depth to any space. Both with the benefit of effectively taming unwanted noise.