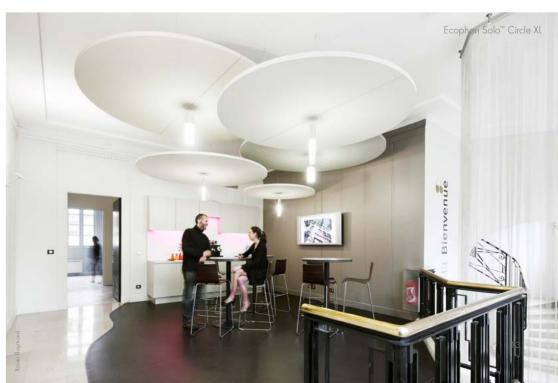

## A shape for every need

Ecophon Solo™ is the original acoustic cloud. It has proven its qualities for over a decade, in numerous installations all over the world. With several size options and classic shapes, you have all the possibilities to create, whether you like it round, square or rectangular. Big or small