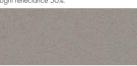

Light reflectance 61%.

Sunset Heat Nearest NCS colour sample \$ 2070-Y60R Light reflectance 20%.

Nearest NCS colour sample S 4050-R10B Light reflectance 7%.

Dark Diamond Nearest NCS colour sample S 9000-N