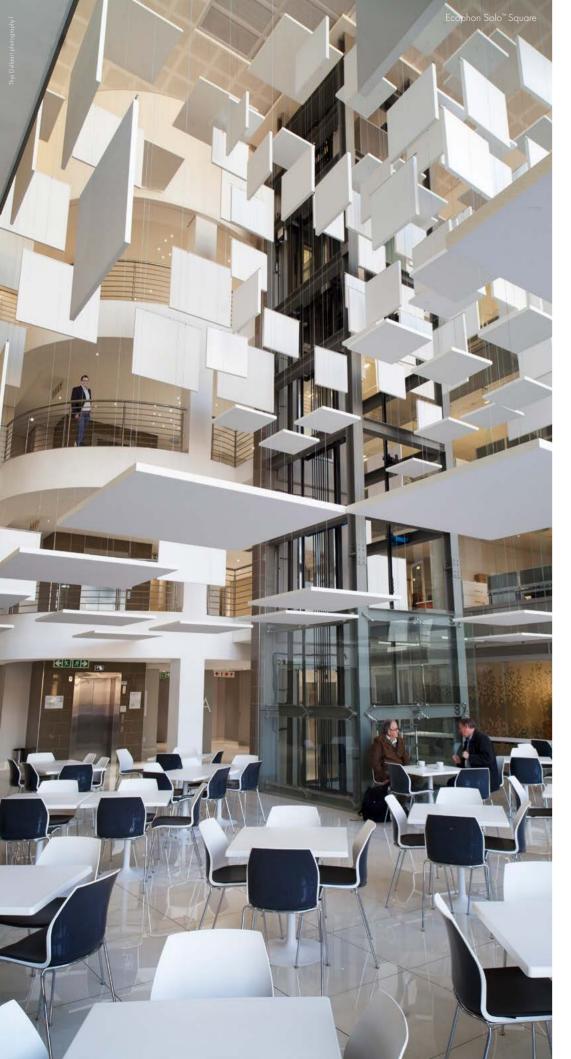

#### Level up your design ideas

You can always look at things from different angles. This is especially true when it comes to Solo, where the panels can be mounted almost any way you like.

Attach them as close as 50 mm to the ceiling with our new discrete, direct fixing. Or make use of the fact that the Solo panels are just as good looking on both sides. In spaces with high ceilings, like atriums and similar, Solo can preferably be stacked in multiple levels and be viewed from both below and above. In this context the visible wires become an interesting part of the design.