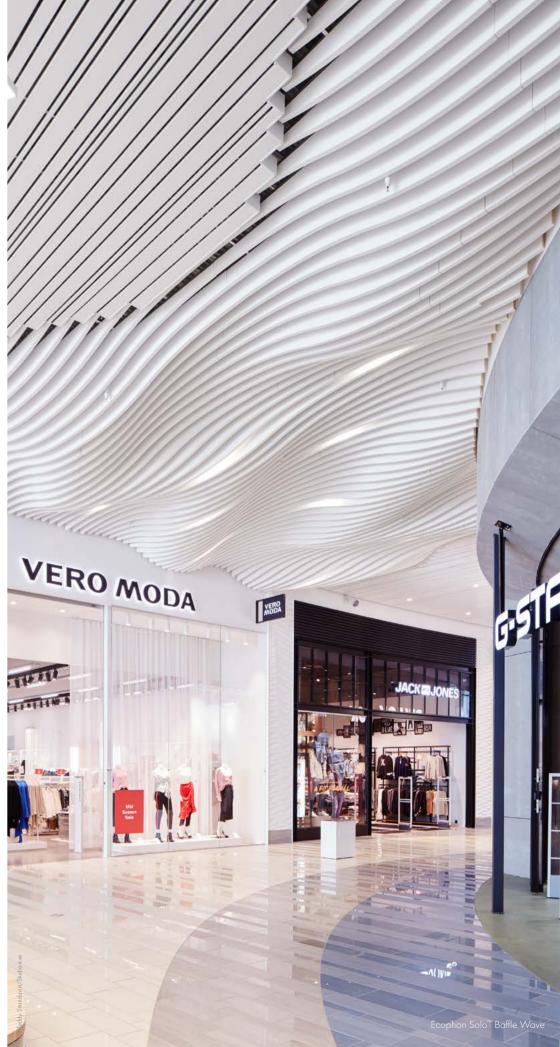

## A different perspective on acoustic clouds

Are you a visual explorer? Curious to see what happens when you turn things around? Then you should have a look at our free-hanging baffles. Solo lets you experience the acoustic cloud from a different perspective. Sideways.

Hanging from the ceiling, baffles can be used to form distinct lines, rolling waves or zig-zaggy patterns.

Mounted on walls, they add interesting contours and depth to any space. Both with the benefit of effectively taming unwanted noise.