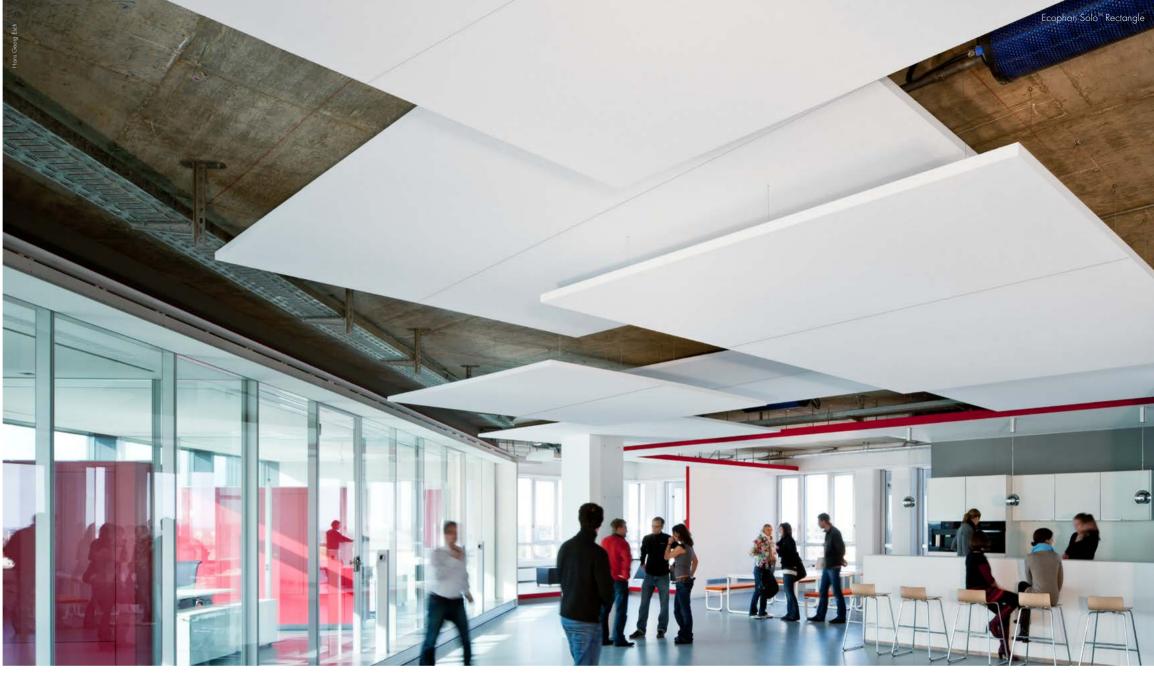

## Think big - make a great impression

Big is beautiful, right? And if grandness is your thing, there is always a great Solo solution to match it.

With Solo it's easy to realize even the most sizeable architectural visons. The standard range includes some of the largest acoustic panels on the market, both rectangular and circular. They are often the preferred choice for large spaces, but can also be used to make a statement in a smaller room. With Solo, large sizes are a creative option to consider. Installing them is also a treat, because even though they are big, they still only need four fixing points.

#### Level up your design ideas

You can always look at things from different angles. This is especially true when it comes to Solo, where the panels can be mounted almost any way you like.

Attach them as close as 50 mm to the ceiling with our new discrete, direct fixing. Or make use of the fact that the Solo panels are just as good looking on both sides. In spaces with high ceilings, like atriums and similar, Solo can preferably be stacked in multiple levels and be viewed from both below and above. In this context the visible wires become an interesting part of the design.