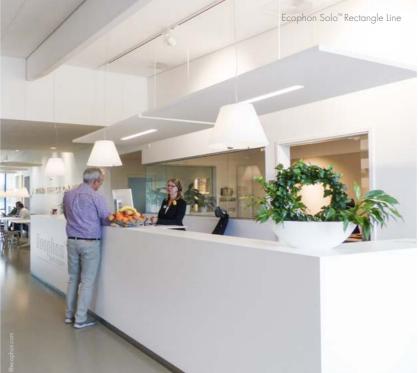

With Solo you have many choices for lighting – integrated in the panels like the new Solo Rectangle Line, between or behind them, or perhaps coloured spotlights illuminating selected parts of the acoustic cloud. Light adds a little bit of magic and gives life to the Solo installation.