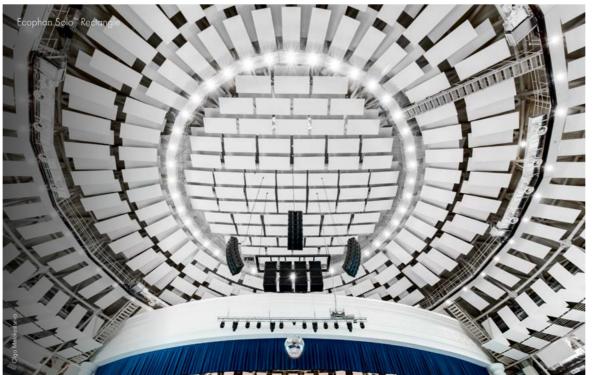

## Think big - make a great impression

Big is beautiful, right? And if grandness is your thing, there is always a great Solo solution to match it.

With Solo it's easy to realize even the most sizeable architectural visons. The standard range includes some of the largest acoustic panels on the market, both rectangular and circular. They are often the preferred choice for large spaces, but can also be used to make a statement in a smaller room. With Solo, large sizes are a creative option to consider. Installing them is also a treat, because even though they are big, they still only need four fixing points.

#### Level up your design ideas

You can always look at things from different angles. This is especially true when it comes to Solo, where the panels can be mounted almost any way you like.

Attach them as close as 50 mm to the ceiling with our new discrete, direct fixing. Or make use of the fact that the Solo panels are just as good looking on both sides. In spaces with high ceilings, like atriums and similar, Solo can preferably be stacked in multiple levels and be viewed from both below and above. In this context the visible wires become an interesting part of the design.