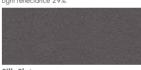

Silver Stone Nearest NCS colour sample S 4502-Y Light reflectance 29%.

Nearest NCS colour sample S 7000-N

Nearest NCS colour sample \$ 1515-B50G

Nearest NCS colour sample S 2010-B Light reflectance 45%.

Light reflectance 7%.