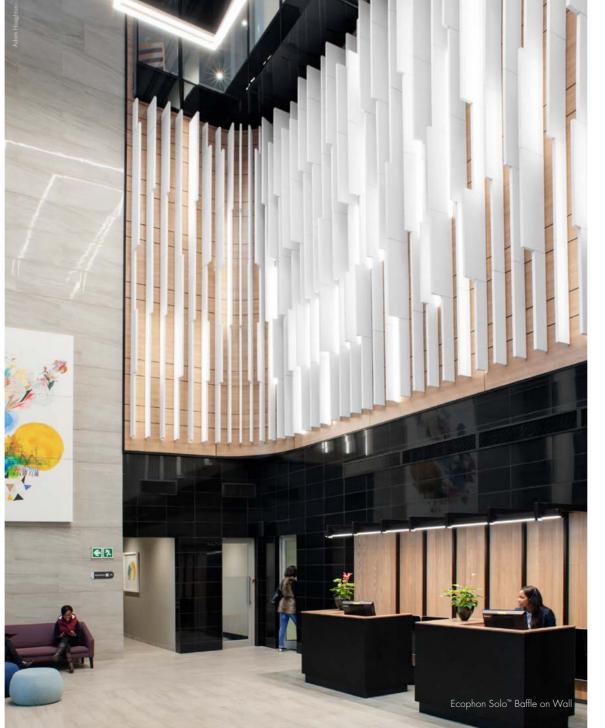

#### Level up your design ideas

You can always look at things from different angles. This is especially true when it comes to Solo, where the panels can be mounted almost any way you like.

Attach them as close as 50 mm to the ceiling with our new discrete, direct fixing. Or make use of the fact that the Solo panels are just as good looking on both sides. In spaces with high ceilings, like atriums and similar, Solo can preferably be stacked in multiple levels and be viewed from both below and above. In this context the visible wires become an interesting part of the design.

## A shape for every need

Ecophon Solo™ is the original acoustic cloud. It has proven its qualities for over a decade, in numerous installations all over the world. With several size options and classic shapes, you have all the possibilities to create, whether you like it round, square or rectangular. Big or small