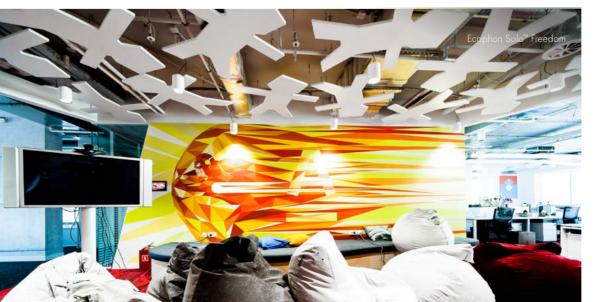

## A different perspective on acoustic clouds

Are you a visual explorer? Curious to see what happens when you turn things around? Then you should have a look at our free-hanging baffles. Solo lets you experience the acoustic cloud from a different perspective. Sideways.

Hanging from the ceiling, baffles can be used to form distinct lines, rolling waves or zig-zaggy patterns.

Mounted on walls, they add interesting contours and depth to any space. Both with the benefit of effectively taming unwanted noise.