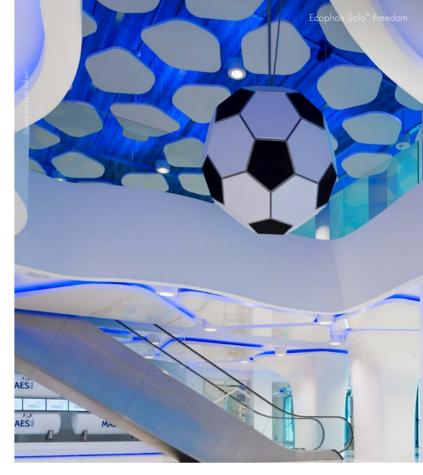

# Freedom to create high-end design

How about a design element that can take your architectural visions all the way? Ecophon Solo™
Freedom lets you create your own, unique shapes not found anywhere else. It gives wings to your ideas and lets you go beyond what's possible with standard shapes.

Release your inspiration. Dare to be different. There is a space waiting for you to make an impression. Ready for the next level of artistic design.