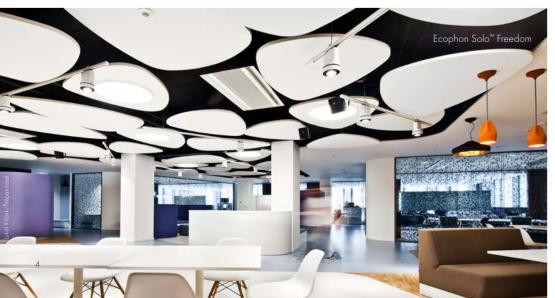

# Freedom to create high-end design

How about a design element that can take your architectural visions all the way? Ecophon Solo™
Freedom lets you create your own, unique shapes not found anywhere else. It gives wings to your ideas and lets you go beyond what's possible with standard shapes.

Release your inspiration. Dare to be different. There is a space waiting for you to make an impression. Ready for the next level of artistic design.

And of course, if standard is not your game, you can always rely on Solo Freedom for custom-made shapes with your own design.