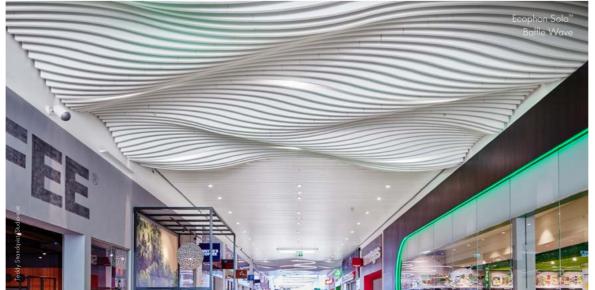

## A different perspective on acoustic clouds

Are you a visual explorer? Curious to see what happens when you turn things around? Then you should have a look at our free-hanging baffles. Solo lets you experience the acoustic cloud from a different perspective. Sideways.

Hanging from the ceiling, baffles can be used to form distinct lines, rolling waves or zig-zaggy patterns.

Mounted on walls, they add interesting contours and depth to any space. Both with the benefit of effectively taming unwanted noise.