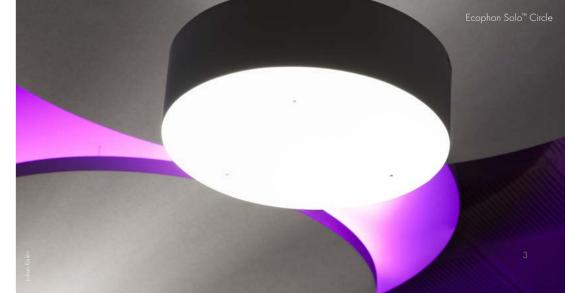

## Bright design deserves good lighting

Let there be light. Either it's natural light flowing in from large windows, or carefully calibrated artificial light, it can be used to support your architectural vision. Creating depth and contrast. Adding richness to all colours. Getting people in the right mood.

With Solo you have many choices for lighting – integrated in the panels like the new Solo Rectangle Line, between or behind them, or perhaps coloured spotlights illuminating selected parts of the acoustic cloud. Light adds a little bit of magic and gives life to the Solo installation.