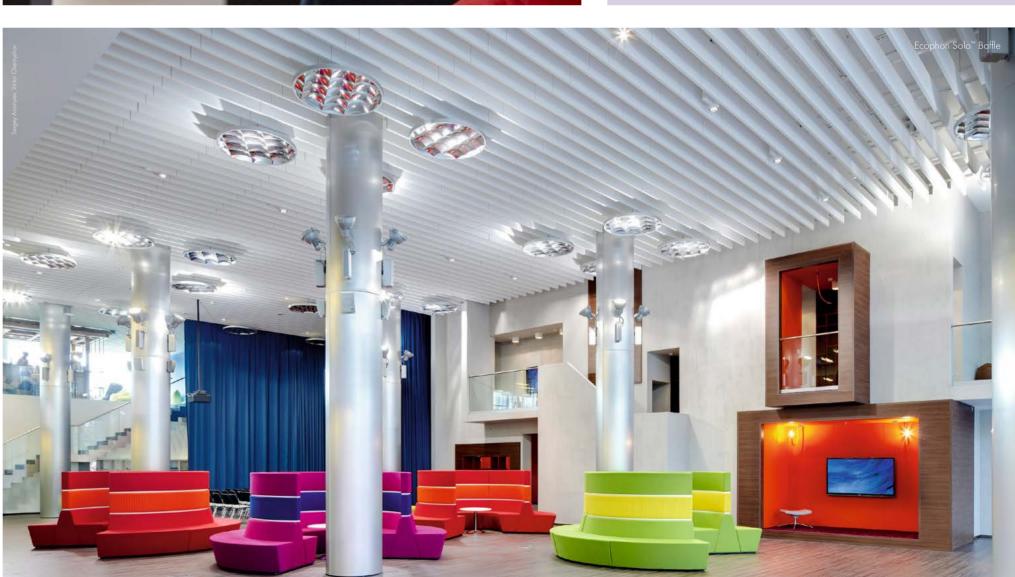

## A different perspective on acoustic clouds

Are you a visual explorer? Curious to see what happens when you turn things around? Then you should have a look at our free-hanging baffles. Solo lets you experience the acoustic cloud from a different perspective. Sideways.

Hanging from the ceiling, baffles can be used to form distinct lines, rolling waves or zig-zaggy patterns.

Mounted on walls, they add interesting contours and depth to any space. Both with the benefit of effectively taming unwanted noise.

We like to make it easy to implement your ideas. That's why we offer our clever Connect™ mounting accessories for ceiling and for wall. A no fuzz mounting system to easily position every panel just as desired.