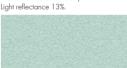

Morning Drizzle Light reflectance 69%

Cloudy Day Nearest NCS colour sample S 1500-N Light reflectance 62%.

Pale Pearl Nearest NCS colour sample S 2005-R30B

**Highland Fog** Nearest NCS colour sample S 2005-G Light reflectance 55%.