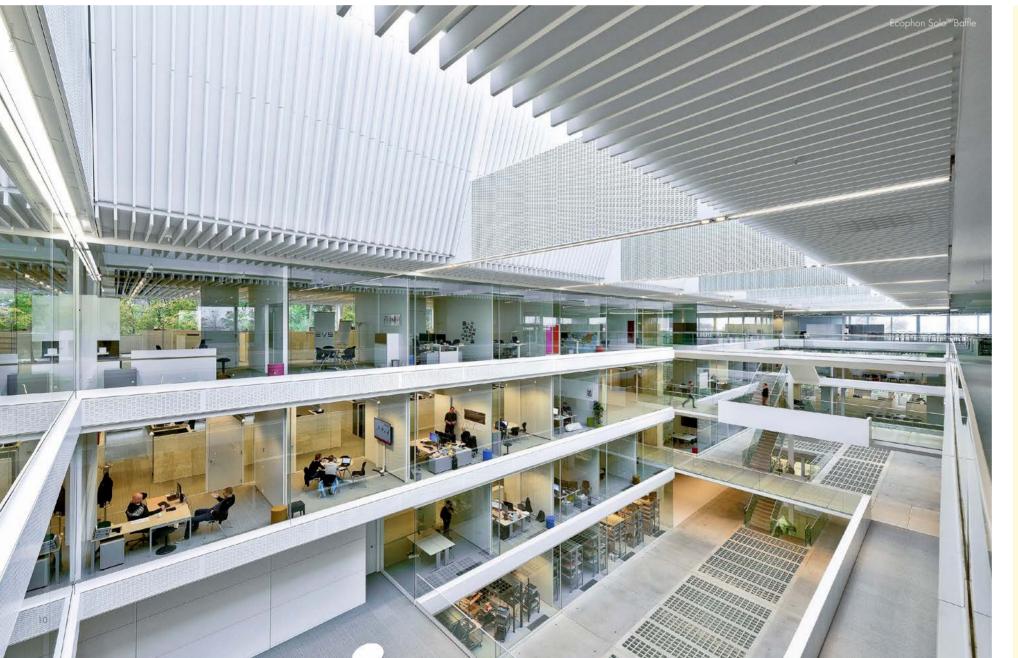

## A different perspective on acoustic clouds

Are you a visual explorer? Curious to see what happens when you turn things around? Then you should have a look at our free-hanging baffles. Solo lets you experience the acoustic cloud from a different perspective. Sideways.

Hanging from the ceiling, baffles can be used to form distinct lines, rolling waves or zig-zaggy patterns.

Mounted on walls, they add interesting contours and depth to any space. Both with the benefit of effectively taming unwanted noise.