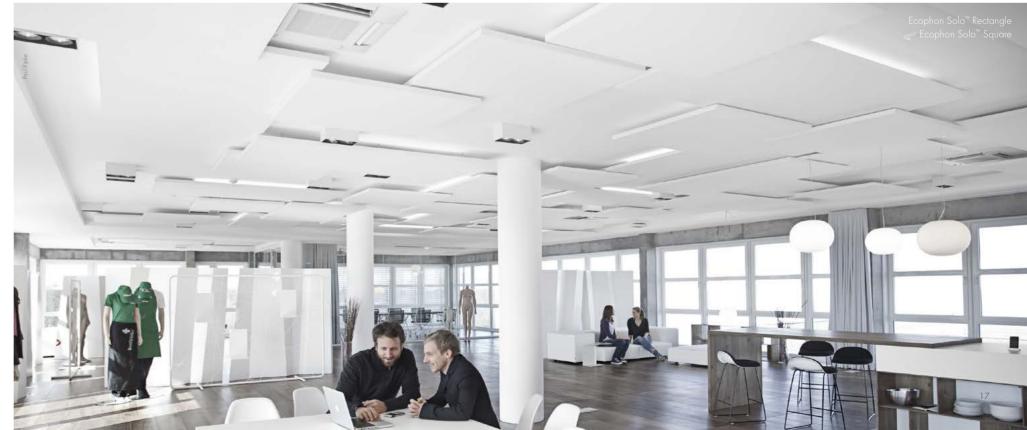

With Solo you have many choices for lighting – integrated in the panels like the new Solo Rectangle Line, between or behind them, or perhaps coloured spotlights illuminating selected parts of the acoustic cloud. Light adds a little bit of magic and gives life to the Solo installation.

## A shape for every need

Ecophon Solo™ is the original acoustic cloud. It has proven its qualities for over a decade, in numerous installations all over the world. With several size options and classic shapes, you have all the possibilities to create, whether you like it round, square or rectangular. Big or small