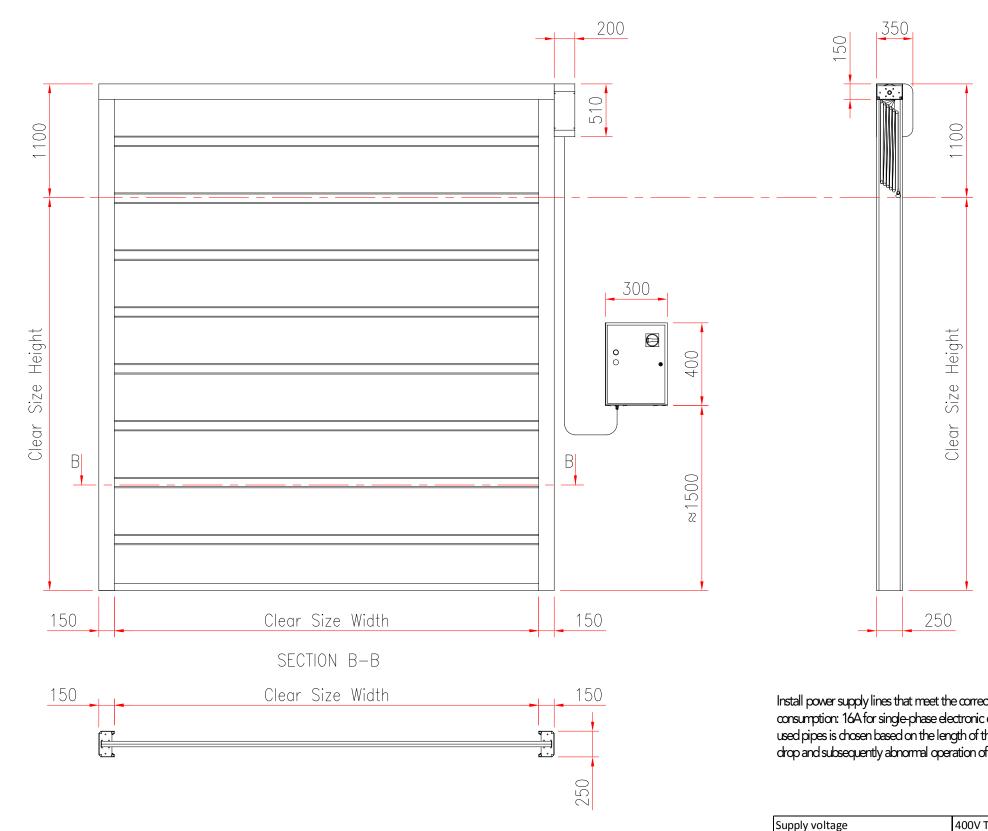

| Built-in sizes   |                   |        |  |  |
|------------------|-------------------|--------|--|--|
| Clear size width | Clear size height | Supply |  |  |
|                  |                   |        |  |  |
|                  |                   |        |  |  |
|                  |                   |        |  |  |

Clear Size Width < 5001 mm Clear Size Height < 5001 mm Install power supply lines that meet the correct sizing criteria and take into account the maximum power consumption: 16A for single-phase electronic control panels and 10A for the three-phase. The cross-section of the used pipes is chosen based on the length of the pipe and the condition of the pipe installation, to prevent voltage chop and subsequently abnormal operation of the equipment. Minimum thickness of the wires is 2.5 mm<sup>2</sup>

| Supply voltage                | 400V Three-pl         |
|-------------------------------|-----------------------|
| Power consumption supply pipe | 10A                   |
| Group                         | Separate grou<br>door |
| Engine capacity               | 0.75-1.5 Kw           |