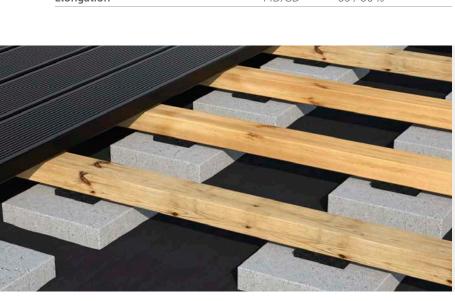

ER PERMEABLE

The anti-vegetation tarp prevents the growth of grasses and roots, protecting the patio substructure from the ground. Permeable to water, allowing it to flow off.

#### **RESISTANT**

The polypropylene non-woven fabric (50 g/m²) effectively separates the patio substructure from the ground. Dimensions optimised for patios (1,6 m x 10 m).



## **CODES AND DIMENSIONS**

| CODE             | material | g/m²  | HxL      | Α         | pcs |
|------------------|----------|-------|----------|-----------|-----|
|                  |          |       | [m]      | $[m^2]$   |     |
| COVER50          | TNT      | 50    | 1,6 x 10 | 10        | 1   |
| Tensile strength |          | MD/CD |          | 95 / 55 N |     |
| Elongation       |          | MD    | )/CD     | 35 / 80 % |     |



## **MATERIAL**

Non-woven fabric (NWF) in polypropylene (PP).

### FIELDS OF USE

Separates the substructure from the ground.