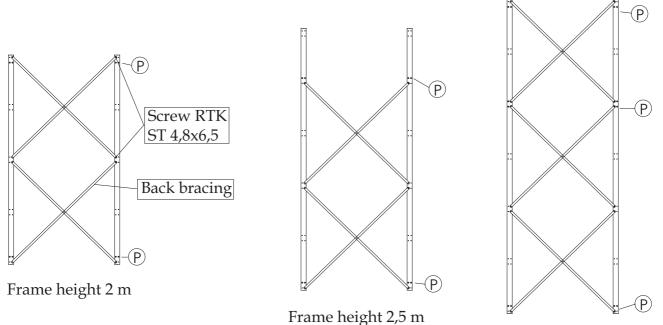

#### **SCREW**

By assembling use Torx screw RTK ST 4,8x6,5 T20 FZB and Torx screw RTK ST 4,8x13 T20 FZB.

SE-333 33 SMÅLANDSSTENAR TEL +46 (0)371-340 00 FAX +46 (0)371-312 25 E-MAIL info@eab.se INTERNET www.eab.se