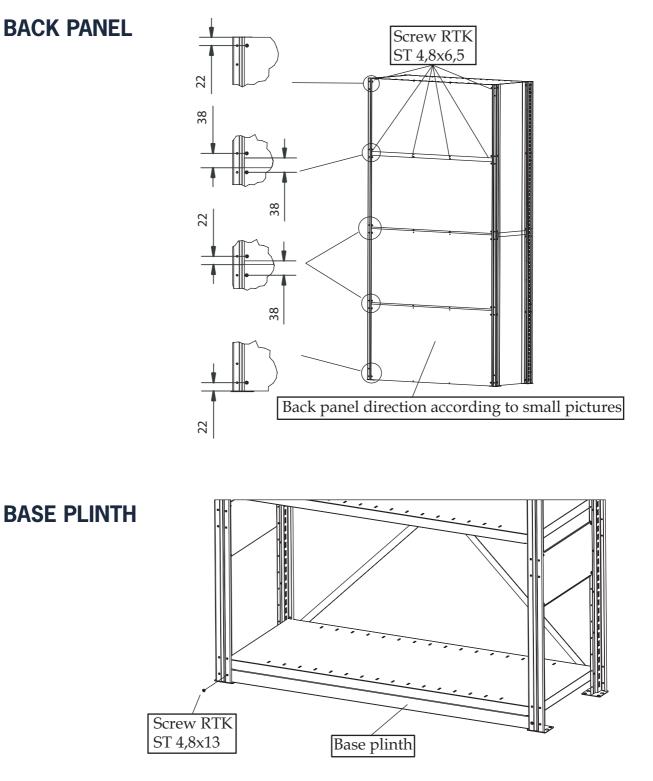

#### **SCREW**

By assembling use Torx screw RTK ST 4,8x6,5 T20 FZB and Torx screw RTK ST 4,8x13 T20 FZB.

SE-333 33 SMÅLANDSSTENAR TEL +46 (0)371-340 00 FAX +46 (0)371-312 25 E-MAIL info@eab.se INTERNET www.eab.se