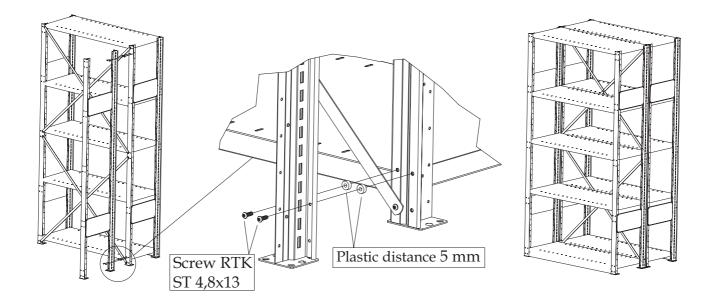

### FRAME WITH SUPPORT BRACING

#### Support bracing

#### **SCREW**

By assembling use Torx screw RTK ST 4,8x6,5 T20 FZB and Torx screw RTK ST 4,8x13 T20 FZB.

SE-333 33 SMÅLANDSSTENAR TEL +46 (0)371-340 00 FAX +46 (0)371-312 25 E-MAIL info@eab.se INTERNET www.eab.se