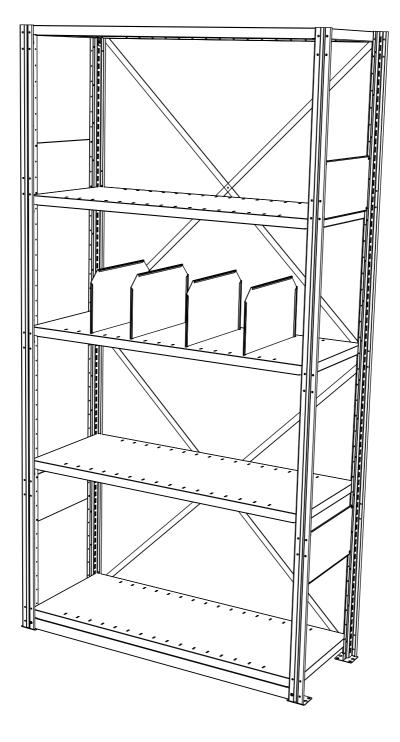

# Assembly and users manual **Shelving system**





### FRAME WITH SUPPORT BRACING



#### Support bracing

## **BACK BRACING**



(P) = Plastic distance at back to back racking

Frame height 3 m

At maximum bay-loads of 1500 kg/section shall back bracing be assembled according to following pattern. For other load-cases contact EAB. In back to back racking is the same back bracing used for both sections.

\_\_\_\_\_







1-3 Sections

4-6 Sections



## **BACK TO BACK RACKING**







#### **SCREW**

By assembling use Torx screw RTK ST 4,8x6,5 T20 FZB and Torx screw RTK ST 4,8x13 T20 FZB.



SE-333 33 SMÅLANDSSTENAR TEL +46 (0)371-340 00 FAX +46 (0)371-312 25 E-MAIL info@eab.se INTERNET www.eab.se