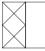

## **BACK BRACING**

(P) = Plastic distance at back to back racking

Frame height 3 m

At maximum bay-loads of 1500 kg/section shall back bracing be assembled according to following pattern. For other load-cases contact EAB. In back to back racking is the same back bracing used for both sections.

\_\_\_\_\_

1-3 Sections

4-6 Sections

## **BACK TO BACK RACKING**