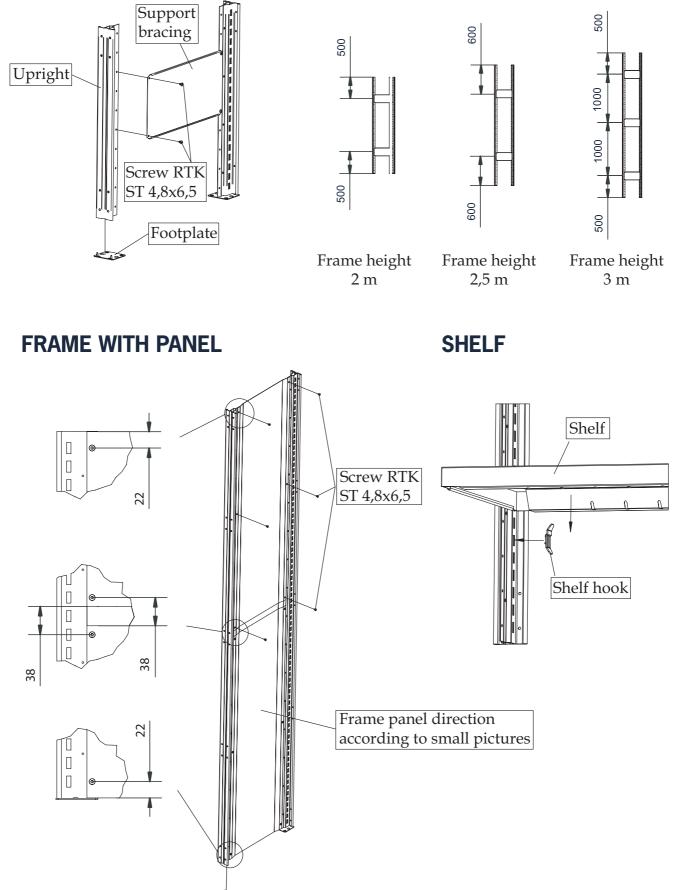

### FRAME WITH SUPPORT BRACING

#### Support bracing

#### **SCREW**

By assembling use Torx screw RTK ST 4,8x6,5 T20 FZB and Torx screw RTK ST 4,8x13 T20 FZB.

SE-333 33 SMÅLANDSSTENAR TEL +46 (0)371-340 00 FAX +46 (0)371-312 25 E-MAIL info@eab.se INTERNET www.eab.se