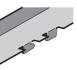

Reference number allocation to a component is based on its function in the ceiling system. No PREMULAM components suit 11, 12, 13, 14 or 15 classification.

Sliding clip plate riveted assembly out of 0.6mm thick galvanised mild steel. Standard finish as (2i). **Overall size:** 95mm long x 56mm wide. Use with carrier (2ii).