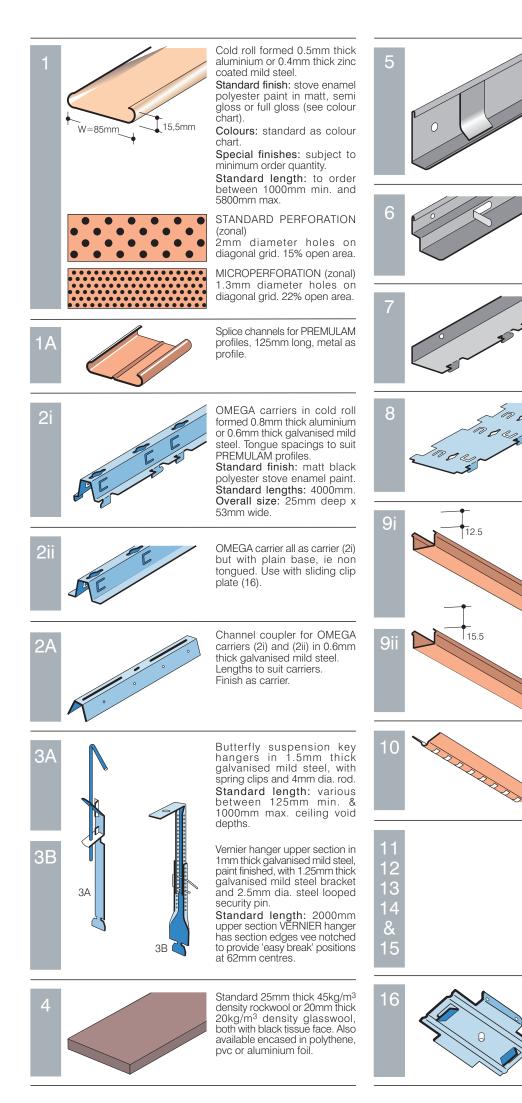

## **Nord Profil Deutschland** GmbH & Co. KG

Meteler Stiege 51-57 48565 Steinfurt Germany (+49)-2551 864 600 Tel.: (+49)-2551 864 6020 Fax: E-mail: info@nordprofil.com Internet: www.nordprofil.com

Perimeter angle trim in cold roll formed 0.8mm thick aluminium or 0.6mm thick galvanised mild steel.

Standard finish: white or black semi gloss stove enamel polyester paint.

Standard length: 4000mm.

Overall size: 40mm deep x 20mm wide

Perimeter shadow line angle trim in metal, finish and lengths as

Overall size: 44mm deep x 36.5mm wide. Shadow gap width = 12.5mm.

Wall carriers (LC) in cold roll formed metals as (2i). Tongue spacings to suit PRÉMULAM profiles. Finish and lengths as (2i)

Overall size: 20mm deep x 48mm wide.

Flexible carriers (FC) in cold roll formed metals as (2i). Tongue spacings to suit PREMULAM profiles. Finish and lengths as

Overall width: 94mm.

Joint closure strip (VH) in cold roll formed 0.3mm/0.5mm thick aluminium or 0.3mm/0.4mm thick galvanised mild steel. Finish and standard length as (1). Produced with 6mm x 22mm slots at 59mm centres for air distributing ceilings.

Joint closure strip (VR) in metal finish and lengths as (9i)

Joint closure strip (VL) in cold roll formed 0.3mm thick aluminium. white or black semi gloss stove enamel polyester paint finish and lengths as (1). Produced with 7mm x 3mm slots at 10.5mm centres for air distributing ceilings.

Reference number allocation to a component is based on its function in the ceiling system. No PREMULAM components suit 11, 12, 13, 14 or 15 classification.

Sliding clip plate riveted assembly out of 0.6mm thick galvanised mild steel. Standard finish as (2i). **Overall size:** 95mm long x 56mm wide. Use with carrier (2ii).