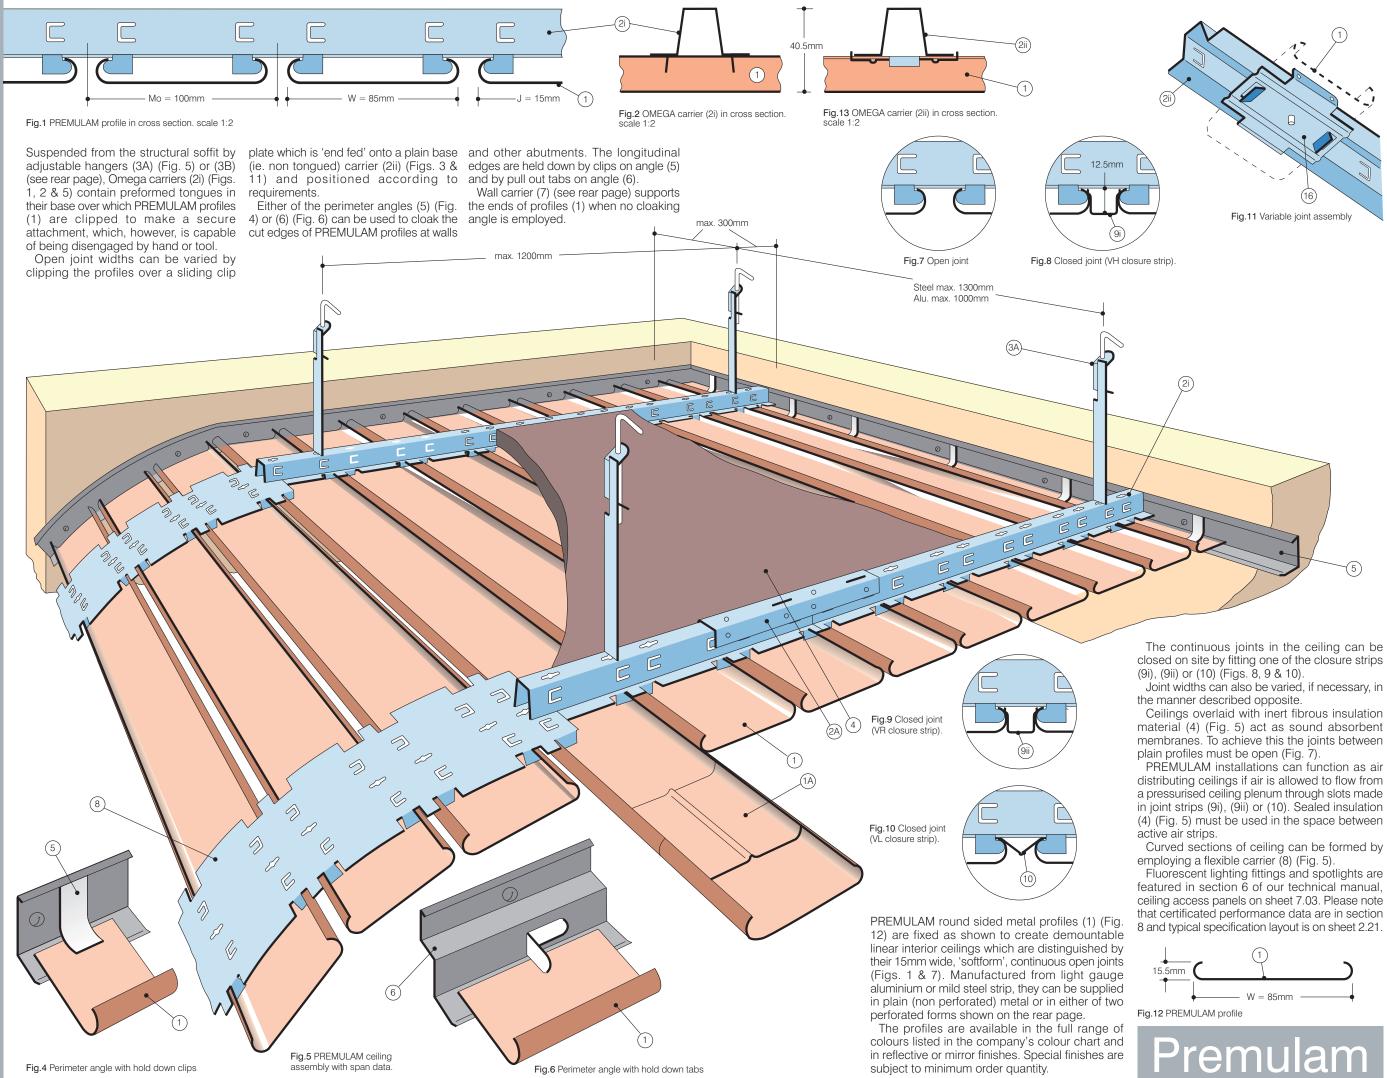

## **Nord Profil Deutschland** GmbH & Co. KG

Meteler Stiege 51-57 48565 Steinfurt Germany (+49)-2551 864 600 Tel.: (+49)-2551 864 6020 Fax: E-mail: info@nordprofil.com Internet: www.nordprofil.com

Perimeter angle trim in cold roll formed 0.8mm thick aluminium or 0.6mm thick galvanised mild steel.

Standard finish: white or black semi gloss stove enamel polyester paint.

Standard length: 4000mm.

Overall size: 40mm deep x 20mm wide

Perimeter shadow line angle trim in metal, finish and lengths as

Overall size: 44mm deep x 36.5mm wide. Shadow gap width = 12.5mm.

Wall carriers (LC) in cold roll formed metals as (2i). Tongue spacings to suit PRÉMULAM profiles. Finish and lengths as (2i)

Overall size: 20mm deep x 48mm wide.

Flexible carriers (FC) in cold roll formed metals as (2i). Tongue spacings to suit PREMULAM profiles. Finish and lengths as

Overall width: 94mm.

Joint closure strip (VH) in cold roll formed 0.3mm/0.5mm thick aluminium or 0.3mm/0.4mm thick galvanised mild steel. Finish and standard length as (1). Produced with 6mm x 22mm slots at 59mm centres for air distributing ceilings.

Joint closure strip (VR) in metal finish and lengths as (9i)

Joint closure strip (VL) in cold roll formed 0.3mm thick aluminium. white or black semi gloss stove enamel polyester paint finish and lengths as (1). Produced with 7mm x 3mm slots at 10.5mm centres for air distributing ceilings.

Reference number allocation to a component is based on its function in the ceiling system. No PREMULAM components suit 11, 12, 13, 14 or 15 classification.

Sliding clip plate riveted assembly out of 0.6mm thick galvanised mild steel. Standard finish as (2i). **Overall size:** 95mm long x 56mm wide. Use with carrier (2ii).

closed on site by fitting one of the closure strips

ceiling access panels on sheet 7.03. Please note