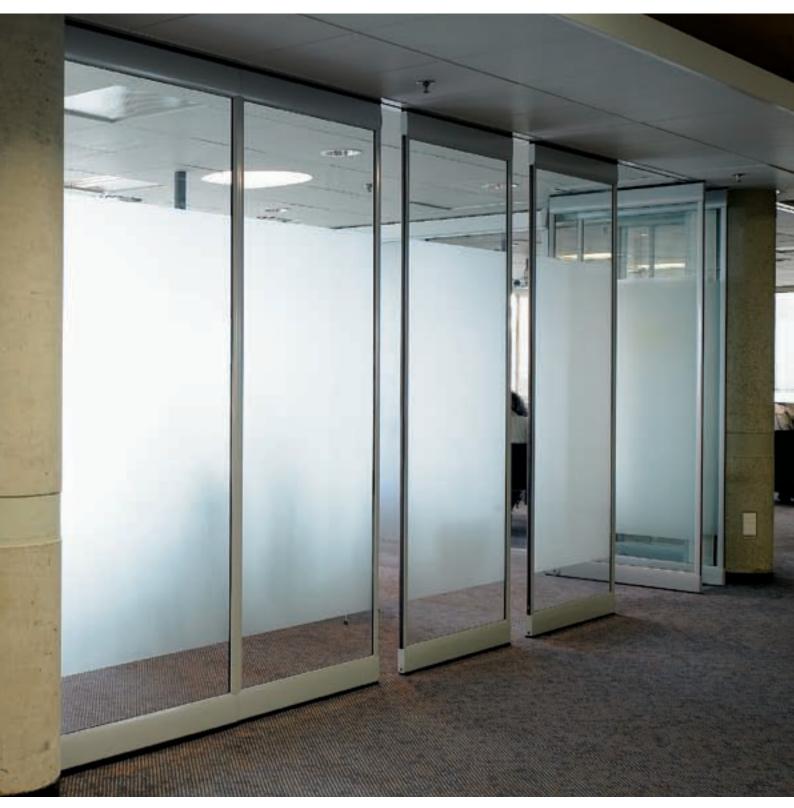

Multiwal mobile glass panel walls visibly give you the space you need

# **Efficient, attractive and effective**

Multiwal glass mobile panel walls, transparent yet still private.

Multiwal mobile glass panel walls in a stowed position.

Glass mobile panel walls from Multiwal can be used in practically every location: banks, shopping centres, offices, libraries, hotels, restaurants or conference centres.