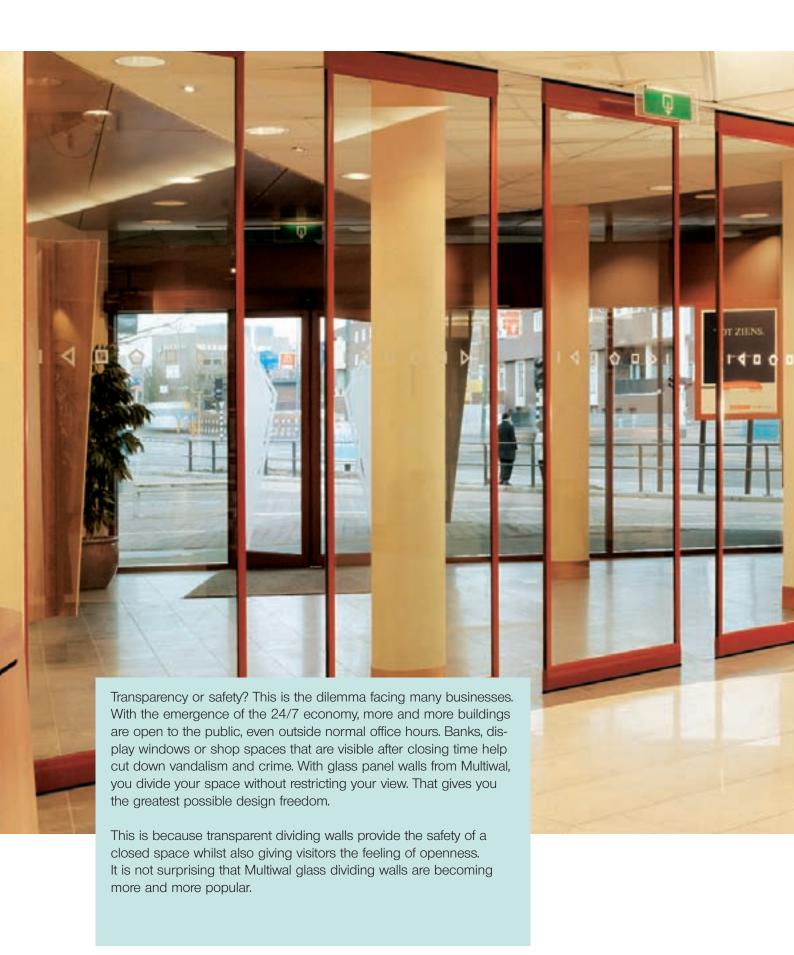

# **Efficient, attractive and effective**

Multiwal glass mobile panel walls, transparent yet still private.

Multiwal mobile glass panel walls in a stowed position.

Glass mobile panel walls from Multiwal can be used in practically every location: banks, shopping centres, offices, libraries, hotels, restaurants or conference centres.