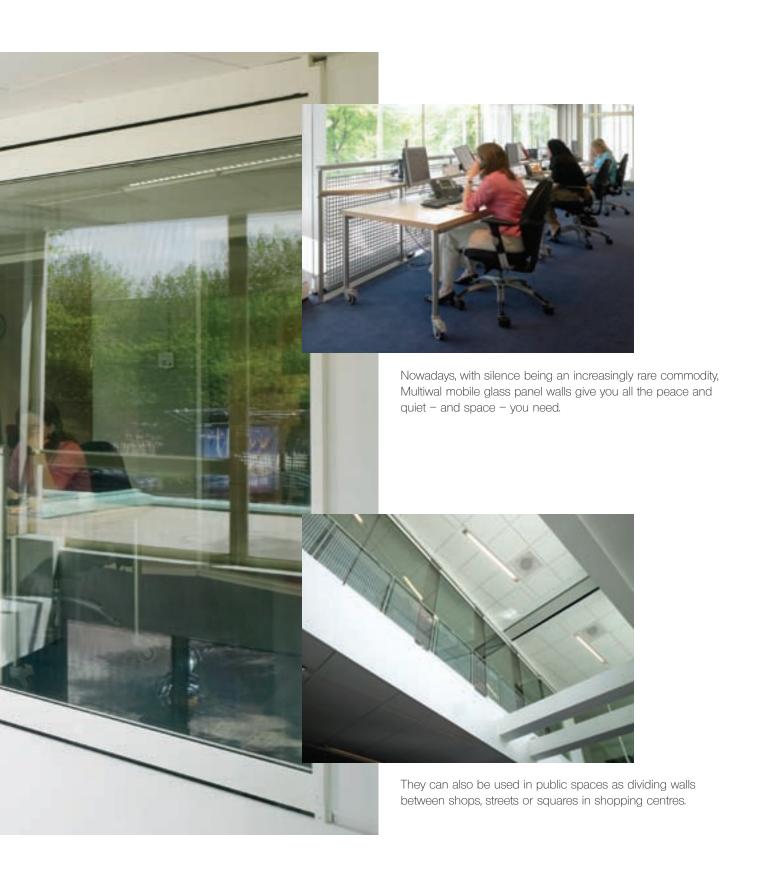

#### Problem-free parking and transporting.

Based on many years of experience, Multiwal has developed a number of track systems for its mobile glass panel walls. Added to the extensive parking options for the walls, this means that practically all the requirements of architects and users can be satisfied. The illustrated rail types are available in all Multiwal models. They should preferably be installed before the suspended ceiling is constructed.

The silent running wheels have four sets of ball bearings. Besides the standard parking positions illustrated above, almost any parking position required by the architect or customer is possible.

#### Double suspension point with bearing rollers.

Every element is suspended on two bearing rollers, which means that it can be moved in any direction to the parking position using an auxiliary track.