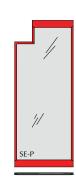

## **Transparent yet secure**

Type **View**, without vertical aluminium sections, providing a horizontal pattern of lines only.

Type View-Alu / Look, with horizontal and vertical aluminium sections.

Type Sight, with its characteristic design featuring horizontal and vertical aluminium sections, creating an attractive pattern of lines.

#### 5. Vertical attachment

- Type View: optimal transparency, without vertical aluminium sections.
- · Type View-Alu: with vertical aluminium sections.
- Type Look: vertical aluminium sections with rubber sealing profile.
- · Type Sight: vertical frames in high-quality design, with magnetic strip.

#### 6. Operation

Manual or electrical operation available, as desired.

Type 'View'