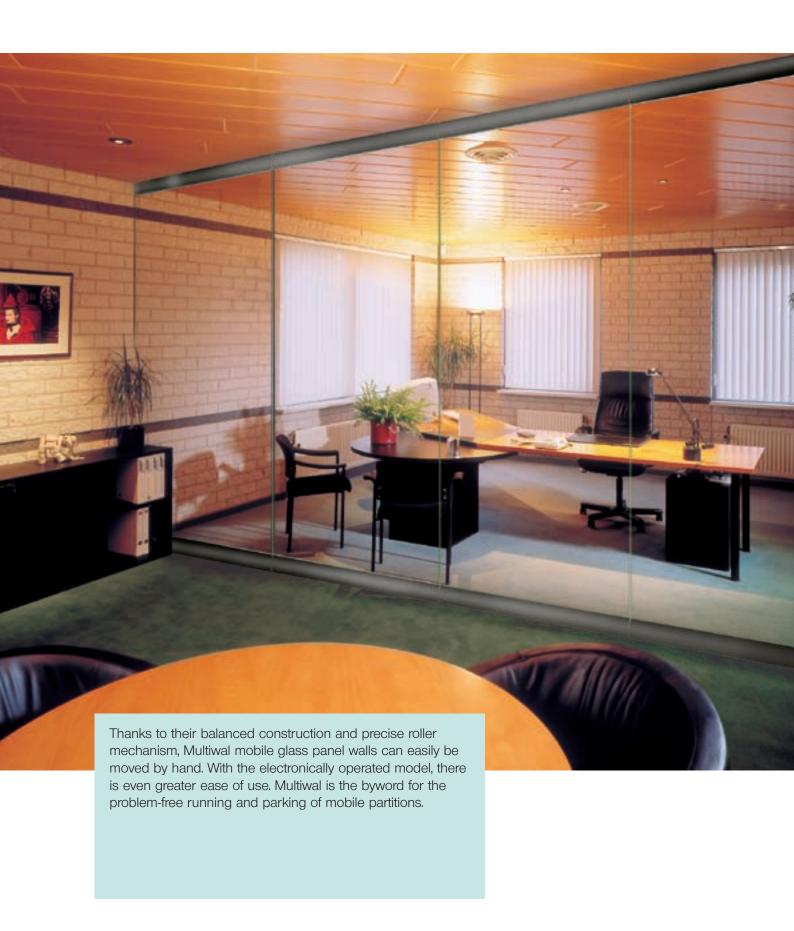

#### Problem-free parking and transporting.

Based on many years of experience, Multiwal has developed a number of track systems for its mobile glass panel walls. Added to the extensive parking options for the walls, this means that practically all the requirements of architects and users can be satisfied. The illustrated rail types are available in all Multiwal models. They should preferably be installed before the suspended ceiling is constructed.

The silent running wheels have four sets of ball bearings. Besides the standard parking positions illustrated above, almost any parking position required by the architect or customer is possible.

#### Double suspension point with bearing rollers.

Every element is suspended on two bearing rollers, which means that it can be moved in any direction to the parking position using an auxiliary track.