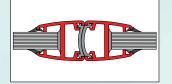

#### 2. Profile

The Multiwal aluminium (design) profiles have been specially developed and patented.

#### 3. Glass

Any design is available with ESG (toughened safety glass) single-glazed or VSG (laminated safety glass) double-glazed security glass.

#### 4. Brush sealing profile

A brush profile provides the perfect horizontal seal to the rails and the floor.

#### 5. Vertical attachment

- Type View: optimal transparency, without vertical aluminium sections.
- · Type View-Alu: with vertical aluminium sections.
- Type Look: vertical aluminium sections with rubber sealing profile.
- · Type Sight: vertical frames in high-quality design, with magnetic strip.