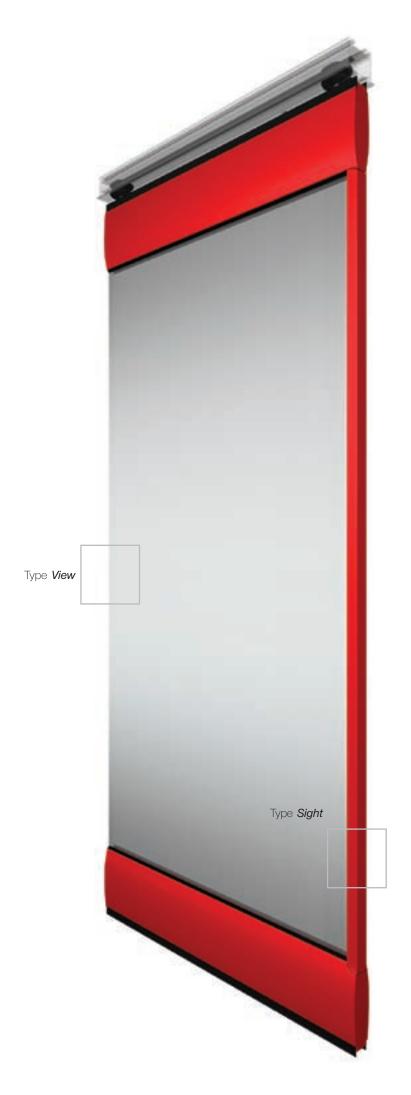

## **Transparent yet secure**

Type **View**, without vertical aluminium sections, providing a horizontal pattern of lines only.

Type View-Alu / Look, with horizontal and vertical aluminium sections.

Type Sight, with its characteristic design featuring horizontal and vertical aluminium sections, creating an attractive pattern of lines.

#### 1. Running gear

Bearing rollers with a high-quality roller technology have been specially developed for the Multiwal mobile glass panel walls. Combined with an ingenious aluminium system of tracks, the rollers allow the walls to be moved with ease.

#### 2. Profile

The Multiwal aluminium (design) profiles have been specially developed and patented.

#### 3. Glass

Any design is available with ESG (toughened safety glass) single-glazed or VSG (laminated safety glass) double-glazed security glass.

#### 4. Brush sealing profile

A brush profile provides the perfect horizontal seal to the rails and the floor.

#### 5. Vertical attachment

- Type View: optimal transparency, without vertical aluminium sections.
- · Type View-Alu: with vertical aluminium sections.
- Type Look: vertical aluminium sections with rubber sealing profile.
- · Type Sight: vertical frames in high-quality design, with magnetic strip.

#### 6. Operation

Manual or electrical operation available, as desired.

Type 'View'