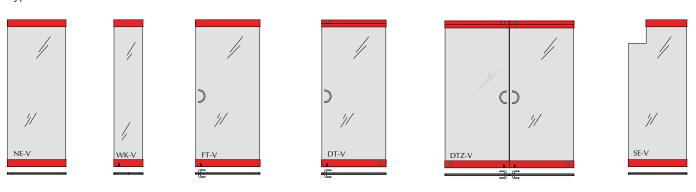

## **Transparent yet secure**

Type **View**, without vertical aluminium sections, providing a horizontal pattern of lines only.

Type View-Alu / Look, with horizontal and vertical aluminium sections.

Type Sight, with its characteristic design featuring horizontal and vertical aluminium sections, creating an attractive pattern of lines.

#### 5. Vertical attachment

- Type View: optimal transparency, without vertical aluminium sections.
- · Type View-Alu: with vertical aluminium sections.
- Type Look: vertical aluminium sections with rubber sealing profile.
- · Type Sight: vertical frames in high-quality design, with magnetic strip.

### Type View-Alu / Look / Sight

Sight

liew View-Alu Look