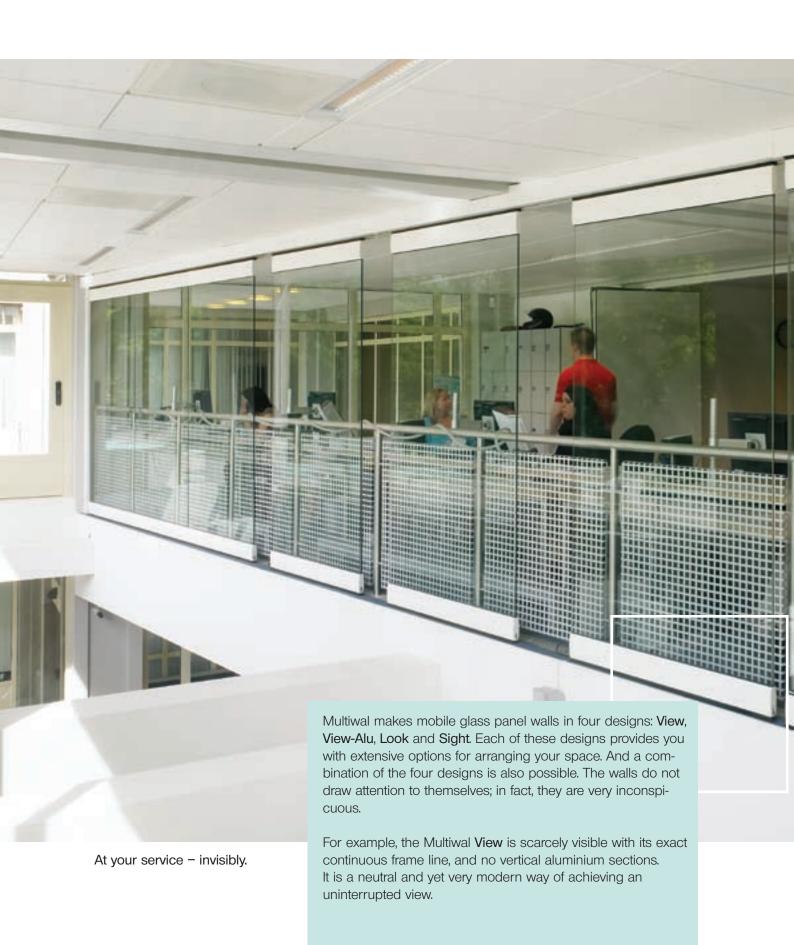

Multiwal mobile glass panel walls visibly give you the space you need

# **Efficient, attractive and effective**

Multiwal glass mobile panel walls, transparent yet still private.

Multiwal mobile glass panel walls in a stowed position.

Glass mobile panel walls from Multiwal can be used in practically every location: banks, shopping centres, offices, libraries, hotels, restaurants or conference centres.