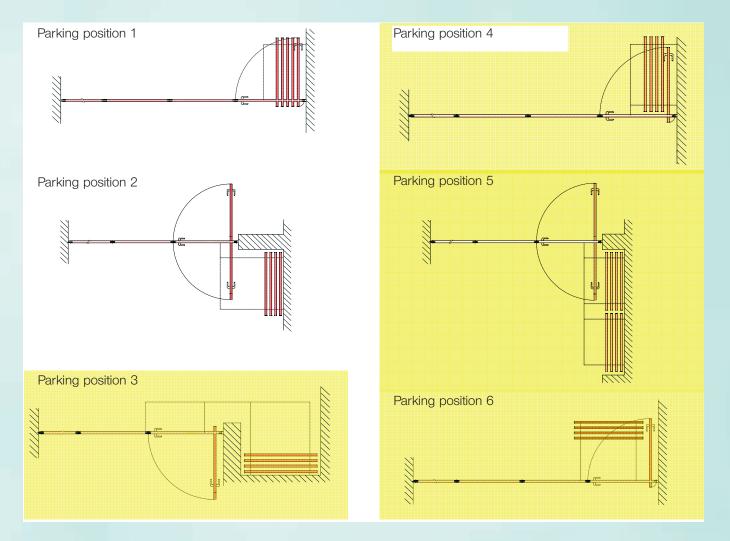

#### Problem-free parking and transporting.

Based on many years of experience, Multiwal has developed a number of track systems for its mobile glass panel walls. Added to the extensive parking options for the walls, this means that practically all the requirements of architects and users can be satisfied. The illustrated rail types are available in all Multiwal models. They should preferably be installed before the suspended ceiling is constructed.

The silent running wheels have four sets of ball bearings. Besides the standard parking positions illustrated above, almost any parking position required by the architect or customer is possible.

#### Double suspension point with bearing rollers.

Every element is suspended on two bearing rollers, which means that it can be moved in any direction to the parking position using an auxiliary track.