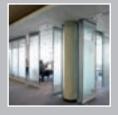

## **Transparent yet secure**

Type **View**, without vertical aluminium sections, providing a horizontal pattern of lines only.

Type View-Alu / Look, with horizontal and vertical aluminium sections.

Type Sight, with its characteristic design featuring horizontal and vertical aluminium sections, creating an attractive pattern of lines.

#### 6. Operation

Manual or electrical operation available, as desired.

Type 'View'