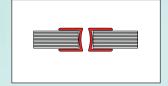

## **Transparent yet secure**

Type **View**, without vertical aluminium sections, providing a horizontal pattern of lines only.

Type View-Alu / Look, with horizontal and vertical aluminium sections.

Type Sight, with its characteristic design featuring horizontal and vertical aluminium sections, creating an attractive pattern of lines.

#### 5. Vertical attachment

- Type View: optimal transparency, without vertical aluminium sections.
- · Type View-Alu: with vertical aluminium sections.
- Type Look: vertical aluminium sections with rubber sealing profile.
- · Type Sight: vertical frames in high-quality design, with magnetic strip.