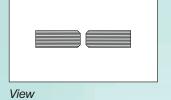

## **Transparent yet secure**

Type **View**, without vertical aluminium sections, providing a horizontal pattern of lines only.

Type View-Alu / Look, with horizontal and vertical aluminium sections.

Type Sight, with its characteristic design featuring horizontal and vertical aluminium sections, creating an attractive pattern of lines.

#### 5. Vertical attachment

- Type View: optimal transparency, without vertical aluminium sections.
- · Type View-Alu: with vertical aluminium sections.
- Type Look: vertical aluminium sections with rubber sealing profile.
- · Type Sight: vertical frames in high-quality design, with magnetic strip.