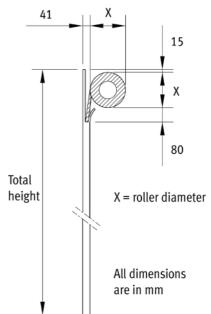

Guiding rail:

Extruded aluminium profiles with PVC noisereduction inserts as well as teflon wearing pieces at the top.

**Dimensions:** 

F 70 width: 70 x 41 mm

Surface treatment:

Aluminium parts with natural anodised surface are standard.

#### **DIMENSIONS FORM**

Roller diameter

mm

160

| 1250 | 180 |
|------|-----|
| 1500 | 190 |
| 1750 | 200 |
| 2000 | 220 |
| 2500 | 240 |
| 3000 | 250 |
| 3500 | 270 |
| 4000 | 290 |
| 4500 | 300 |
|      |     |
|      |     |
|      |     |
|      |     |