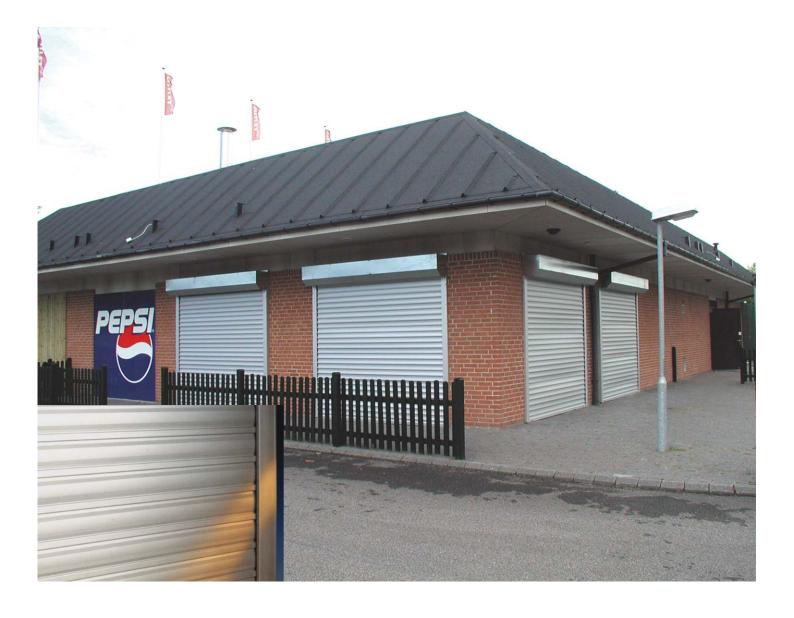

### **SAFE 3000**

The Safe 3000 is a simple and economic roller shut-ter for when you want to ensure security without people looking in.

This shutter is used in particular for security solutions in industrial premises and for zone se-curity in shops and warehouses with a high level of security.

The shutter can also be used outside, possibly together with a cover box. This is not, however, the best solutions in terms of security technology.