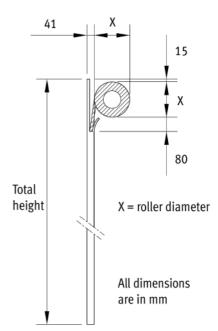

#### **DIMENSIONS FORM**

| Shutter height | Roller diameter |
|----------------|-----------------|
| mm             | mm              |
| 1500           | 240             |
| 2000           | 250             |
| 2500           | 280             |
| 3000           | 290             |
| 3500           | 300             |
| 4000           | 310             |
| 4500           | 320             |