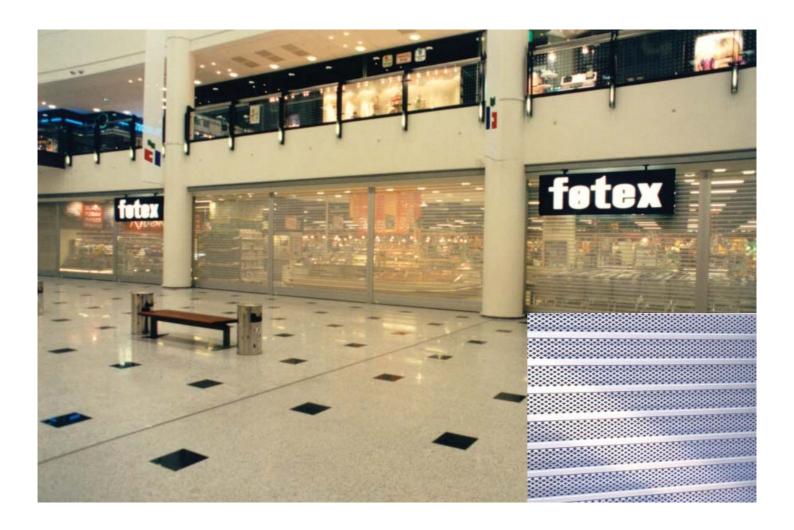

# SAFE 3000, type screen

The Safe 3000, type Screen is a partially open roller grille for when you want something different to a traditional design.

The grille has punched holes in the well known Harlequin pattern.

The grille is looks like a cross between a fully open roller grille an a fully closed roller shutter.

The grille is used in particular for security solutions in shops for counters and for office windows where it is possible to also use the grille as a sunprotection, it is a different and economic solution.

Where more, the grille can often be used instead of glass sections in shopping malls as they are much cheaper and can easily be concealed under the ceiling.