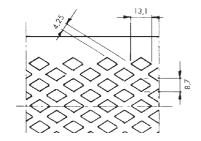

### **TECHNICAL SPECIFICATIONS**

Certification: Skafor, Blue Class CE labelled

Grille dimensions: Width, max: 7500 mm Height, max: 4500 mm

Grille mesh:

Extruded aluminium profiles with punched holes Mesh size 13,1 x 8,7 mm in Harlequin pattern