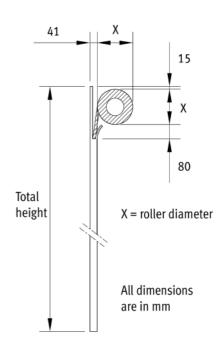

#### **DIMENSIONS FORM**

| Grille height | Roller diameter |
|---------------|-----------------|
| mm            | mm              |
| 1500          | 240             |
| 2000          | 250             |
| 2500          | 280             |
| 3000          | 290             |
| 3500          | 300             |
| 4000          | 310             |
| 4500          | 320             |